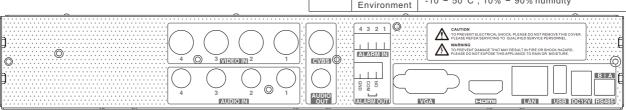

| Consumption                       | ≤ 5W<br>( without HDD )                                                                                                                      |
|                  | Dimensions<br>( mm )              | 300 × 248 × 52 ( W × D × H )                                                                                                                 |
|                  | Work<br>Environment               | -10 ~ 50 °C , 10% ~ 90% humidity                                                                                                             |
| [4 3 2 1]        |                                   |                                                                                                                                              |