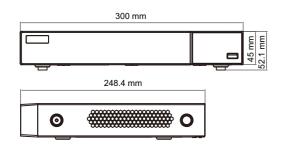

or, motion ), tag search
- Express and flexible backup via USB, network and so on
- Pentaplex: preview, record, playback, backup and remote access
- DHCP, DDNS, PPPoE network protocol, IE browse and CMS supported
- Remote control via IE or CMS: preview, playback, backup, PTZ and configuration
- Dual stream technology for local storage with high definition, remote network transmission and remote surveillance with mobile device
- Multi-user online simultaneously
- Authorization management, log review and device status review
- HDMI 2K output, true high resolution display
- Support PTZ preset and auto cruise, up to 255 presets and 8 cruises
- Support NAT function and QRCode scanning by mobile phone and PAD
- Powerful smart phone & Pad surveillance with iOS and Andriod OS

### **Dimensions**



### **Rear Panels**

### **Specification**

| Model            |                                   | TD-2704TS-PR                                                                                                                                 |
|------------------|-----------------------------------|----------------------------------------------------------------------------------------------------------------------------------------------|
| System           | Compression                       | Standard H.264 High Profile                                                                                                                  |
|                  | CPU                               | Cortex A7