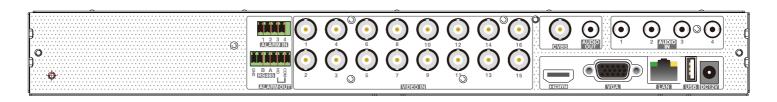

### **Specification**

| Model            |                                   | TD-2716TE-C                                                                                                                    |
|------------------|-----------------------------------|--------------------------------------------------------------------------------------------------------------------------------|
|                  | Compression                       | Standard H.264 High Profile                                                                                                    |
| System           | CPU                               | Cortex A9                                                                                                                      |
|                  | OS                                | Embedded Linux                                                                                                                 |
| Video            | Input                             | BNC x 16                                                                                                                       |
|                  | Resolution                        | TVI / CVI / AHD 1080P, 720P, WD1 real time                                                                                     |
|                  | IP Input /<br>Access<br>Bandwidth | IPC x 4 / 24Mbps                                                                                                               |
|                  | Output                            | HDMI x 1 : 1920 x 1080, VGA x 1 : 1920 x 1080<br>BNC x 1 : CVBS ( used as the main or SPOT output )                            |
| Audio            | Input                             | RCAx4                                                                                                                          |
|                  | Output                            | RCAx1                                                                                                                          |
|                  | 2-way audio                       | Take up channel one audio input                                                                                                |
| Record           | Resolution                        | 1080P, 1080P lite, 720P, WD1                                                                                                   |
|                  | Frame Rate                        | 1080P : 200 fps (PAL) / 240 fps (NTSC)<br>1080P Lite / 720P / WD1 :<br>400 fps (PAL) / 480 fps (NTSC) ( PAL / NTSC )           |
|                  | Bit Rate                          | 768Kbps ~ 8Mbps                                                                                                                |
|                  | Mode                              | Manual, timer, motion, sensor                                                                                                  |
| IP Input         | Resolution                        | 3MP/1080P/960P/720P                                                                                                            |
|                  | Frame Rate                        | 100 fps (PAL) / 120 fps (NTSC)                                                                                                 |
| Play<br>back     | Playback                          | 16 CH                                                                                                                          |
|                  | Search                            | Time slice / time / event / tag search                                                                                         |
|                  | Smart<br>Search                   | Highlighted color to display the camera record in a certain period of time, different colors refers to different record events |
|                  | Function                          | Play, pause, FF, FB, digital zoom, etc.                                                                                        |
| Alarm            | Mode                              | Manual, sensor, motion, exception                                                                                              |
|                  | Input                             | 4 CH                                                                                                                           |
|                  | Output                            | 1 CH                                                                                                                           |
|                  | Triggering                        | Record, snap, preset, e-mail, etc.                                                                                             |
| Network          | Interface                         | RJ45 10M / 100Mbps x 1                                                                                                         |
|                  | Protocol                          | TCP / IP, PPPoE, DHCP, DNS, DDNS, UPnP, NTP, SMTF                                                                              |
|                  | Web Client                        | Max 6 users online                                                                                                             |
| Mobile<br>Device | os                                | iOS, Andriod                                                                                                                   |
| Storage          | HDD                               | SATA x 2, max 6T per HDD                                                                                                       |
| Backup           | Local Backup                      | U disk, USB mobile HDD                                                                                                         |
|                  | Network<br>Backup                 | Yes                                                                                                                            |
| Port             | RS485                             | RS485 x 1, connect to PTZ or keyboard                                                                                          |
|                  | USB                               | USB 2.0 x 2 ( one in the front panel and the other in the rear panel )                                                         |
|                  | Remote<br>Controller              | Optional                                                                                                                       |
| Others           | Power Supply                      | DC 12V                                                                                                                         |
|                  | Consumption                       | ≤15W ( without HDD )                                                                                                           |
|                  | Dimensions ( mm )                 | 430 x 300 x 55 ( W x D x H )<br>380 x 268 x 52 ( W x D x H )                                                                   |
|                  | Work<br>Environment               | - 10 °C ~ 50 °C , 10 % ~ 90 % humidity                                                                                         |

### **Rear Panel**