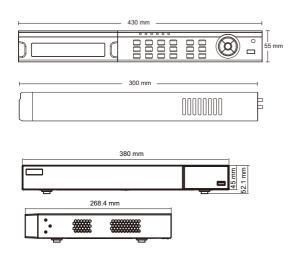

### **Dimensions**

### **Specification**

| Model            |                                   | TD-2716TE-C                                                                                                                    |
|------------------|-----------------------------------|--------------------------------------------------------------------------------------------------------------------------------|
|                  | Compression                       | Standard H.264 High Profile                                                                                                    |
| System           | CPU                               | Cortex A9                                                                                                                      |
|                  | OS                                | Embedded Linux                                                                                                                 |
| Video            | Input                             | BNC x 16                                                                                                                       |
|                  | Resolution                        | TVI / CVI / AHD 1080P, 720P, WD1 real time                                                                                     |
|                  | IP Input /<br>Access<br>Bandwidth | IPC x 4 / 24Mbps                                                                                                               |
|                  | Output                            | HDMI x 1 : 1920 x 1080, VGA x 1 : 1920 x 1080<br>BNC x 1 : CVBS ( used as the main or SPOT output )                            |
| Audio            | Input                             | RCAx4                                                                                                                          |
|                  | Output                            | RCAx1                                                                                                                          |
|                  | 2-way audio                       | Take up channel one audio input                                                                                                |
| Record           | Resolution                        | 1080P, 1080P lite, 720P, WD1                                                                                                   |
|                  | Frame Rate                        | 1080P : 200 fps (PAL) / 240 fps (NTSC)<br>1080P Lite / 720P / WD1 :<br>400 fps (PAL) / 480 fps (NTSC) ( PAL / NTSC )           |
|                  | Bit Rate                          | 768Kbps ~ 8Mbps                                                                                                                |
|                  | Mode                              | Manual, timer, motion, sensor                                                                                                  |
| IP Input         | Resolution                        | 3MP/1080P/960P/720P                                                                                                            |
|                  | Frame Rate                        | 100 fps (PAL) / 120 fps (NTSC)                                                                                                 |
| Play<br>back     | Playback                          | 16 CH                                                                                                                          |
|                  | Search                            | Time slice / time / event / tag search                                                                                         |
|                  | Smart<br>Search                   | Highlighted color to display the camera record in a certain period of time, different colors refers to different record events |
|                  | Function                          | Play, pause, FF, FB, digital zoom, etc.                                                                                        |
| Alarm            | Mode                              | Manual, sensor, motion, exception                                                                                              |
|                  | Input                             | 4 CH                                                                                                                           |
|                  | Output                            | 1 CH                                                                                                                           |
|                  | Triggering                        | Record, snap, preset, e-mail, etc.                                                                                             |
| Network          | Interface                         | RJ45 10M / 100Mbps x 1                                                                                                         |
|                  | Protocol                          | TCP / IP, PPPoE, DHCP, DNS, DDNS, UPnP, NTP, SMTF                                                                              |
|                  | Web Client                        | Max 6 users online                                                                                                             |
| Mobile<br>Device | os                                | iOS, Andriod                                                                                                                   |
| Storage          | HDD                               | SATA x 2, max 6T per HDD                                                                                                       |
| Backup           | Local Backup                      | U disk, USB mobile HDD                                                                                                         |
|                  | Network<br>Backup                 | Yes                                                                                                                            |
| Port             | RS485                             | RS485 x 1, connect to PTZ or keyboard                                                                                          |
|                  | USB                               | USB 2.0 x 2 ( one in the front panel and the other in the rear panel )                                                         |
|                  | Remote<br>Controller              | Optional                                                                                                                       |
| Others           | Power Supply                      | DC 12V                                                                                                                         |
|                  | Consumption                       | ≤15W ( without HDD )                                                                                                           |
|                  | Dimensions ( mm )                 | 430 x 300 x 55 ( W x D x H )<br>380 x 268 x 52 ( W x D x H )                                                                   |
|                  | Work<br>Environment               | - 10 °C ~ 50 °C , 10 % ~ 90 % humidity                                                                                         |