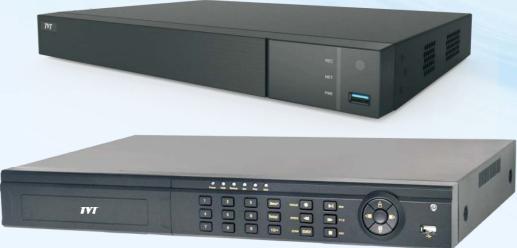

## TD-2716TE-C

HD

H.264

**DDNS** 

Network

PTZ

Audio

Mobile

### Introduction

TD-2700TE-C series are 16 CH 1080P high definition hybrid DVRs with ability to connect analog and IP cameras simultaneously, which adopt the standard H.264 high profile compression format and the most advanced SOC technique to ensure real time recording in each channel and realize outstanding robustness of the system. TD-2700TE-C support 16 CH video input, 4 CH audio input, simultaneous 16 CH real time playback. The series of product can meet different security requirements of home, financial, commerce, enterprise, transportation and government, etc.