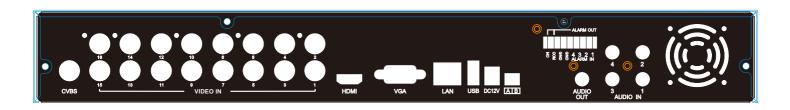

### **Specification**

| Model            |                                   | TD-2716TE-C                                                                                                                    |
|------------------|-----------------------------------|--------------------------------------------------------------------------------------------------------------------------------|
|                  | Compression                       | Standard H.264 High Profile                                                                                                    |
| System           | CPU                               | Cortex A9                                                                                                                      |
|                  | OS                                | Embedded Linux                                                                                                                 |
| Video            | Input                             | BNC x 16                                                                                                                       |
|                  | Resolution                        | TVI / CVI / AHD 1080P, 720P, WD1 real time                                                                                     |
|                  | IP Input /<br>Access<br>Bandwidth | IPC x 4 / 24Mbps                                                                                                               |
|                  | Output                            | HDMI x 1 : 1920 x 1080, VGA x 1 : 1920 x 1080<br>BNC x 1 : CVBS ( used as the main or SPOT output )                            |
| Audio            | Input                             | RCAx4                                                                                                                          |
|                  | Output                            | RCAx1                                                                                                                          |
|                  | 2-way audio                       | Take up channel one audio input                                                                                                |
| Record           | Resolution                        | 1080P, 1080P lite, 720P, WD1                                                                                                   |
|                  | Frame Rate                        | 1080P : 200 fps (PAL) / 240 fps (NTSC)<br>1080P Lite / 720P / WD1 :<br>400 fps (PAL) / 480 fps (NTSC) ( PAL / NTSC )           |
|                  | Bit Rate                          | 768Kbps ~ 8Mbps                                                                                                                |
|                  | Mode                              | Manual, timer, motion, sensor                                                                                                  |
| IP Input         | Resolution                        | 3MP/1080P/960P/720P                                                                                                            |
|                  | Frame Rate                        | 100 fps (PAL) / 120 fps (NTSC)                                                                                                 |
| Play<br>back     | Playback                          | 16 CH                                                                                                                          |
|                  | Search                            | Time slice / time / event / tag search                                                                                         |
|                  | Smart<br>Search                   | Highlighted color to display the camera record in a certain period of time, different colors refers to different record events |
|                  | Function                          | Play, pause, FF, FB, digital zoom, etc.                                                                                        |
| Alarm            | Mode                              | Manual, sensor, motion, exception                                                                                              |
|                  | Input                             | 4 CH                                                                                                                           |
|                  | Output                            | 1 CH                                                                                                                           |
|                  | Triggering                        | Record, snap, preset, e-mail, etc.                                                                                             |
| Network          | Interface                         | RJ45 10M / 100Mbps x 1                                                                                                         |
|                  | Protocol                          | TCP / IP, PPPoE, DHCP, DNS, DDNS, UPnP, NTP, SMTF                                                                              |
|                  | Web Client                        | Max 6 users online                                                                                                             |
| Mobile<br>Device | os                                | iOS, Andriod                                                                                                                   |
| Storage          | HDD                               | SATA x 2, max 6T per HDD                                                                                                       |
| Backup           | Local Backup                      | U disk, USB mobile HDD                                                                                                         |
|                  | Network<br>Backup                 | Yes                                                                                                                            |
| Port             | RS485                             | RS485 x 1, connect to PTZ or keyboard                                                                                          |
|                  | USB                               | USB 2.0 x 2 ( one in the front panel and the other in the rear panel )                                                         |
|                  | Remote<br>Controller              | Optional                                                                                                                       |
| Others           | Power Supply                      | DC 12V                                                                                                                         |
|                  | Consumption                       | ≤15W ( without HDD )                                                                                                           |
|                  | Dimensions ( mm )                 | 430 x 300 x 55 ( W x D x H )<br>380 x 268 x 52 ( W x D x H )                                                                   |
|                  | Work<br>Environment               | - 10 °C ~ 50 °C , 10 % ~ 90 % humidity                                                                                         |

### **Rear Panel**