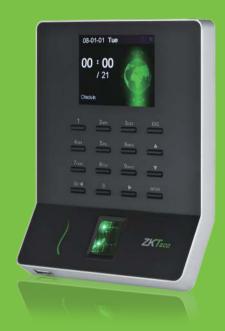

# **WL20**

### Wireless Time Attendance Terminal

WL20 is Fingerprint Time & Attendance Terminal with Wi-Fi module. With Wi-Fi function, User needn't wire Ethernet cable, it supports hotspot mode and allow mobile APPs connection and check in/out and download record directly. It's associated with ZK new fingerprint reader, the operation remains stable under strong light source and high preciseness of verification of wet and rough fingers. It also has elegant design, it will start new stage of time attendance.

#### **Features**

- Wi-Fi, USB client & host
- Stable operation under strong light source
- Infrared auto-turning on function to save power
- Quick recognition of dry, wet and rough fingers
- Time Cube Cloud Solution
- Mobile phone APP TA Assistant download report and shift Management
- Build-in SSR Excel software, Shift and Report management