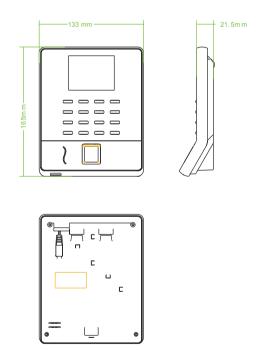

#### **Dimensions**

### Specifications

| Fingerprint Capacity | 1000 / 1500 (without SSR)                                                                          |
|----------------------|----------------------------------------------------------------------------------------------------|
| Finger Algorithm     | ZKFinger VX10.0                                                                                    |
| Record Capacity      | 50,000                                                                                             |
| Display              | 2.8-inch TFT Screen                                                                                |
| Communication        | Wi-Fi , USB-Host, USB-Client                                                                       |
| Standard Functions   | SSR, DST, Scheduled-bell, Self-Service Query, Automatic Status Switch, T9 Input<br>9 digit user ID |
| Optional Functions   | TA Assistant APP                                                                                   |
|                      | Time Cube Cloud Solution                                                                           |
| Power Supply         | DC 5V 0.8A                                                                                         |
| Operating Temp       | 0 ℃- 45 ℃                                                                                          |
| Operating Humidity   | 20%-80%                                                                                            |
| Dimension            | 165 x 133 x 21 mm                                                                                  |