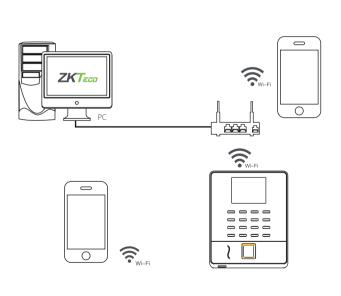

## Configuration

### Wireless Time Attendance Terminal

WL20 is Fingerprint Time & Attendance Terminal with Wi-Fi module. With Wi-Fi function, User needn't wire Ethernet cable, it supports hotspot mode and allow mobile APPs connection and check in/out and download record directly. It's associated with ZK new fingerprint reader, the operation remains stable under strong light source and high preciseness of verification of wet and rough fingers. It also has elegant design, it will start new stage of time attendance.

#### **Features**

- Wi-Fi, USB client & host
- Stable operation under strong light source
- Infrared auto-turning on function to save power
- Quick recognition of dry, wet and rough fingers
- Time Cube Cloud Solution
- Mobile phone APP TA Assistant download report and shift Management
- Build-in SSR Excel software, Shift and Report management