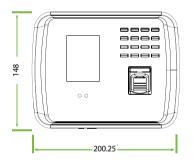

## Dimensions

-33.04-

## **Specifications**

| Face Capacity                | 1.200                                                                                      |
|------------------------------|--------------------------------------------------------------------------------------------|
| Fingerprint Capacity         | 1.500                                                                                      |
| ID Card Capacity             | 2.000 (Optional)                                                                           |
| Record Capacity              | 100.000                                                                                    |
| Display                      | 2.8-inch TFT Screen                                                                        |
| Communication                | TCP/IP, USB-Host, Wi-Fi (Optional)                                                         |
| Standard Functions           | SMS, DTS, Scheduled-bell, Self-Service Query, Automatic Status Switch, T9 Input, Photo ID, |
|                              | Camera, Multi-verification, 12V Output, RS232 Printer (Optional Cable)                     |
| Interface for Access Control | 3rd Party Electric Lock, Exit Button, Alarm                                                |
| Optional Functions           | ID / MIFARE Cards, Work Code, ADMS                                                         |
| Power Supply                 | DC 12V 1.5A                                                                                |
| Verification Speed           | ≤1 Sec.                                                                                    |
| Operating Temp.              | 0°c - 45°c                                                                                 |
| Operating Humidity           | 20% - 80%                                                                                  |
| Dimension                    | 200.25 x 148 x 33.04 mm (Length*Width*Thickness)                                           |
| Net Weight                   | 380 G                                                                                      |
|                              |                                                                                            |