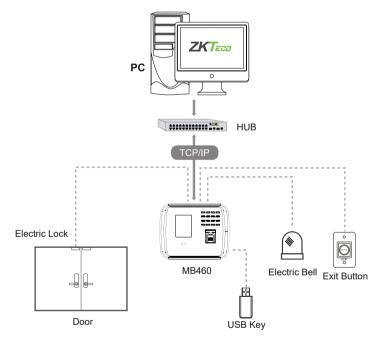

User verification is performed in less than 1 second, which streamlines the process of access.

The communication between the ZK-MB20 and PC is by TCP / IP or USB interface for manual data transfer. Its sleek design fits perfectly in any environment.

## **Specifications**

| Face Capacity                | 1.200                                                                                      |
|------------------------------|--------------------------------------------------------------------------------------------|
| Fingerprint Capacity         | 1.500                                                                                      |
| ID Card Capacity             | 2.000 (Optional)                                                                           |
| Record Capacity              | 100.000                                                                                    |
| Display                      | 2.8-inch TFT Screen                                                                        |
| Communication                | TCP/IP, USB-Host, Wi-Fi (Optional)                                                         |
| Standard Functions           | SMS, DTS, Scheduled-bell, Self-Service Query, Automatic Status Switch, T9 Input, Photo ID, |
|                              | Camera, Multi-verification, 12V Output, RS232 Printer (Optional Cable)                     |
| Interface for Access Control | 3rd Party Electric Lock, Exit Button, Alarm                                                |
| Optional Functions           | ID / MIFARE Cards, Work Code, ADMS                                                         |
| Power Supply                 | DC 12V 1.5A                                                                                |
| Verification Speed           | ≤1 Sec.                                                                                    |
| Operating Temp.              | 0°c - 45°c                                                                                 |
| Operating Humidity           | 20% - 80%                                                                                  |
| Dimension                    | 200.25 x 148 x 33.04 mm (Length*Width*Thickness)                                           |
| Net Weight                   | 380 G                                                                                      |
|                              |                                                                                            |