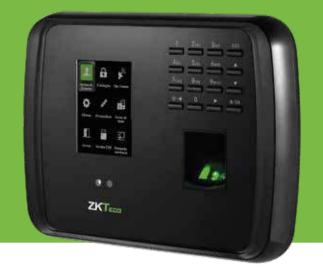

## **ZK** -MB20

Multi-Bio Time Attendance Terminal with Access Control Functions

ZK-MB20 is an innovative product featured with ZK advanced fingerprint and face recognition technologies. It supports multiple verification methods including face, fingerprint, card, password, combinations between them and basic access control functions.

User verification is performed in less than 1 second, which streamlines the process of access.

The communication between the ZK-MB20 and PC is by TCP / IP or USB interface for manual data transfer. Its sleek design fits perfectly in any environment.

## Features

- 1.200 Faces, 1.500 Fingerprints, 100.000 Records and 2.000 Cards (Optional).
- Multi-languages
- Communication: TCP/IP, USB-Host, Wi-Fi (Optional)
- High verification speed.
- Professional firmware and platform make it more flexible.
- Intuitive and stunning UI design.