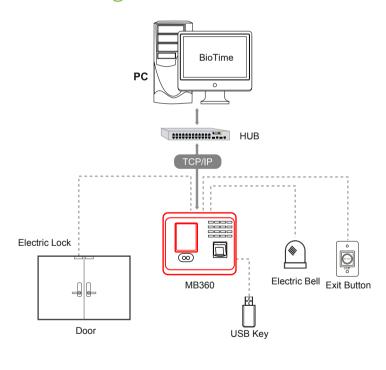

User verification is performed in less than 1 second, which streamlines the process of access.

The communication between the MB360 and PC is by TCP / IP or USB interface for manual data transfer. Its sleek design fits perfectly in any environment.

## Configuration