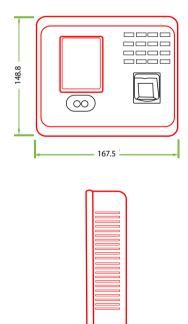

## Specifications

| Face Capacity                | 1,500                                                                                         |
|------------------------------|-----------------------------------------------------------------------------------------------|
| Fingerprint Capacity         | 2,000                                                                                         |
| ID Card Capacity             | 2,000                                                                                         |
| Record Capacity              | 100,000                                                                                       |
| Display                      | 2.8-inch TFT Screen                                                                           |
| Communication                | TCP/IP, USB-Host, Wi-Fi (Optional)                                                            |
| Standard Functions           | SMS, DTS, Scheduled-bell, Self-Service Query, Automatic Status Switch, T9                     |
|                              | Input, Photo ID, Camera, Multi-verification, 12V Output, ADMS, RS232 Printer (Optional Cable) |
| Interface for Access Control | 3rd Party Electric Lock, Exit Button, Alarm                                                   |
| Optional Functions           | ID / MF Cards, Work Code                                                                      |
| Power Supply                 | DC 12V 1.5A                                                                                   |
| Verification Speed           | ≤1 Sec.                                                                                       |
| Operating Temp.              | 0°c - 45°c                                                                                    |
| Operating Humidity           | 20% - 80%                                                                                     |
| Dimension                    | 167.5x148.8x32.2 mm (Length*Width*Thickness)                                                  |
| Net Weight                   | 380g                                                                                          |

#### **Dimensions**