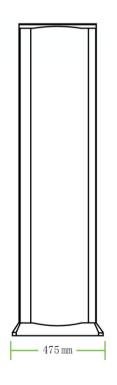

## Specification

| Power supply                  | AC100 V-240 V               |
|-------------------------------|-----------------------------|
| Working temperature           | -20°C~+50°C                 |
| Working frequency             | 4KHz—8KHz                   |
| Standard external size        | 2215mm(H)X820mm(W)X475mm(D) |
| Standard internal size        | 1990mm(H)X700mm(W)X475mm(D) |
| Package size for door panels  | 2270*560*250mm *1ctn        |
| Package size for control unit | 750*300*240 mm*1ctn         |
| Gross weight                  | 55kg                        |

### **Dimensions**