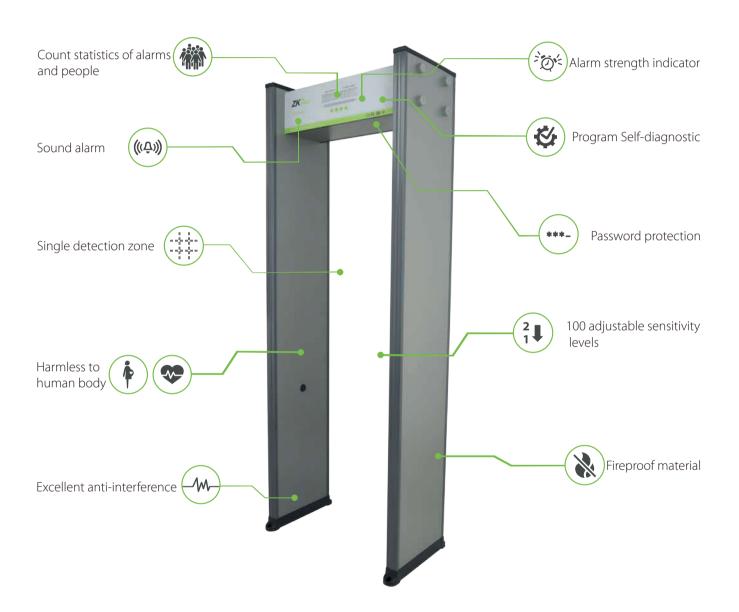

#### **Applications**

Finance

- Single detection zone
- •100 sensitivity levels
- Counter for alarm and people
- Sound alarm