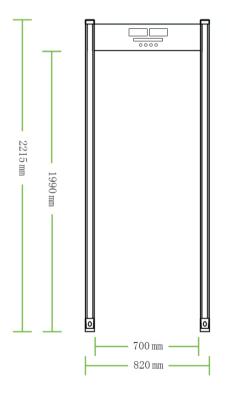

## Specification

| Power supply                  | AC100 V-240 V               |
|-------------------------------|-----------------------------|
| Working temperature           | -20°C~+50°C                 |
| Working frequency             | 4KHz—8KHz                   |
| Standard external size        | 2215mm(H)X820mm(W)X475mm(D) |
| Standard internal size        | 1990mm(H)X700mm(W)X475mm(D) |
| Package size for door panels  | 2270*560*250mm *1ctn        |
| Package size for control unit | 750*300*240 mm*1ctn         |
| Gross weight                  | 55kg                        |

### **Dimensions**